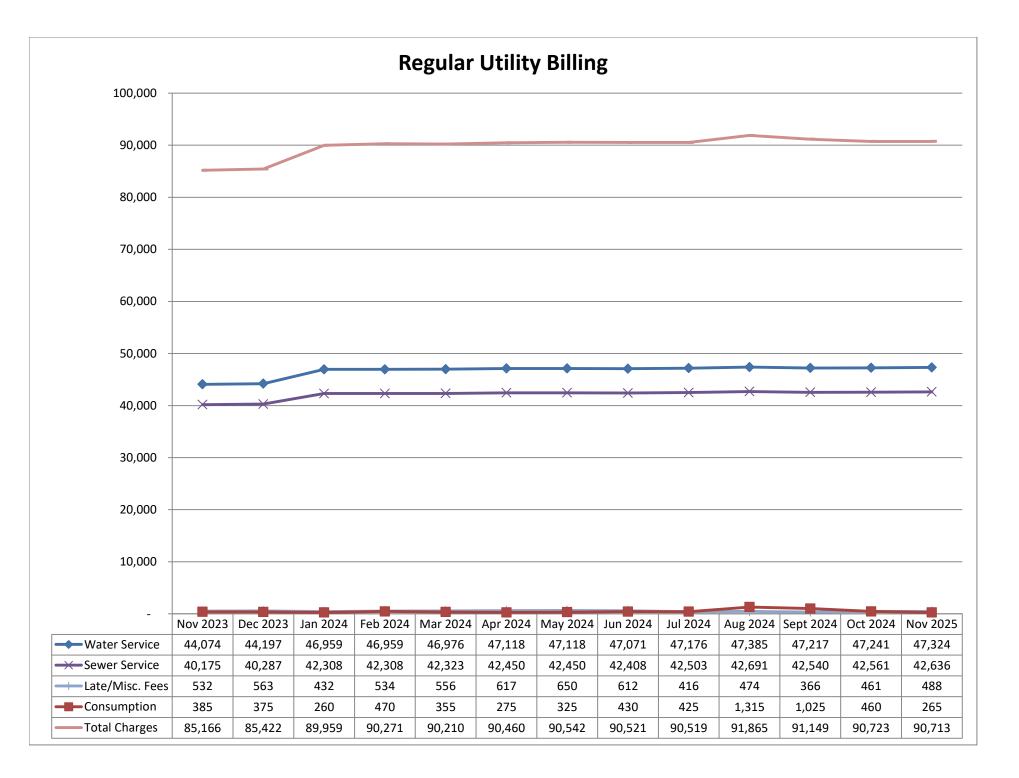

## **Financial/Administrative Report:**

• Bills to Be Authorized:

- Voucher 2024-42 in the amount of \$60,682.36 was presented. *Commissioner Anderson* moved to approve voucher 2024-42 in the amount of \$60,682.36. Commissioner Swart seconded. Hearing 3 aye votes and 0 nay votes, the voucher was approved.
- Bills to Be Reviewed:
  - Voucher 2024-41 was presented for review
- Monthly Financial Report: PM presented the billing report for September 2024