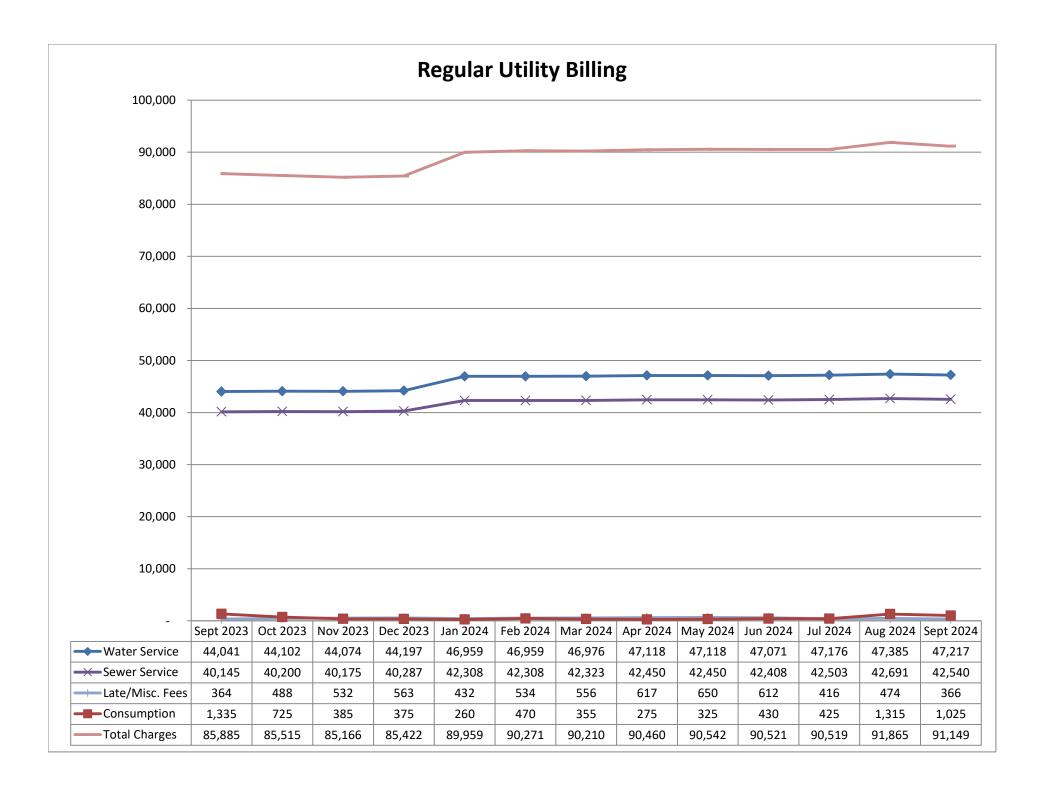

# **REPORTS:**

- 7. Water Board Bible: Review Chapters One (1) & Two (2)
- 8. Commissioner Reports
- 9. Financial/Administrative Report:
  - Bills to Be Authorized:
    - o Voucher 2024-38
  - Bills to Be Reviewed:
    - o Voucher 2024-37
  - Monthly Billing Report: September 2024 (4)
  - Monthly Financial Report: August 2024 (5-6)
- 10. General Manager's Report
- 11. Set Date for Plaque Presentation
- 12. Commissoiner Position No. 2 on 2025 Ballot