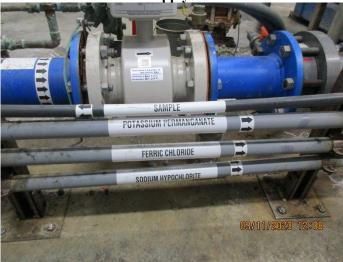

#### SIGNIFICANT FINDINGS\*\* - BY DECEMBER 22, 2023

2. Submit evidence that the ferric chloride used in your water treatment process is NSF60 certified for use in potable water. The source of chlorine and potassium permanganate are both NSF60 compliant.

#### **SECTION 3: OTHER TREATMENTS**

Well #2 and Well #4 are treated by their own water treatment plants. The two plants are very similar in that they employ MnO2 media in multiple pressure filters, use sodium hypochlorite and KMnO4 as oxidants, and use FeCl2 as an arsenic adsorbent. There are 6 pressure filters operating at Well #2 and 7 operating at Well #4).

| # | Treatment<br>Process                 | Chemical Added                                               | Purpose                                    | On WFI<br>Yes No** | Location in system               |
|---|--------------------------------------|--------------------------------------------------------------|--------------------------------------------|--------------------|----------------------------------|
| 1 | Manganese<br>Greensand<br>Filtration | Ferric Chloride, Potassium Permanganate, Sodium Hypochlorite | Arsenic, Iron,<br>and Manganese<br>Removal |                    | Well #2<br>Treatment<br>Building |
| 2 | Manganese<br>Greensand<br>Filtration | Ferric Chloride, Potassium Permanganate, Sodium Hypochlorite | Arsenic, Iron,<br>and Manganese<br>Removal |                    | Well #4<br>Treatment<br>Building |