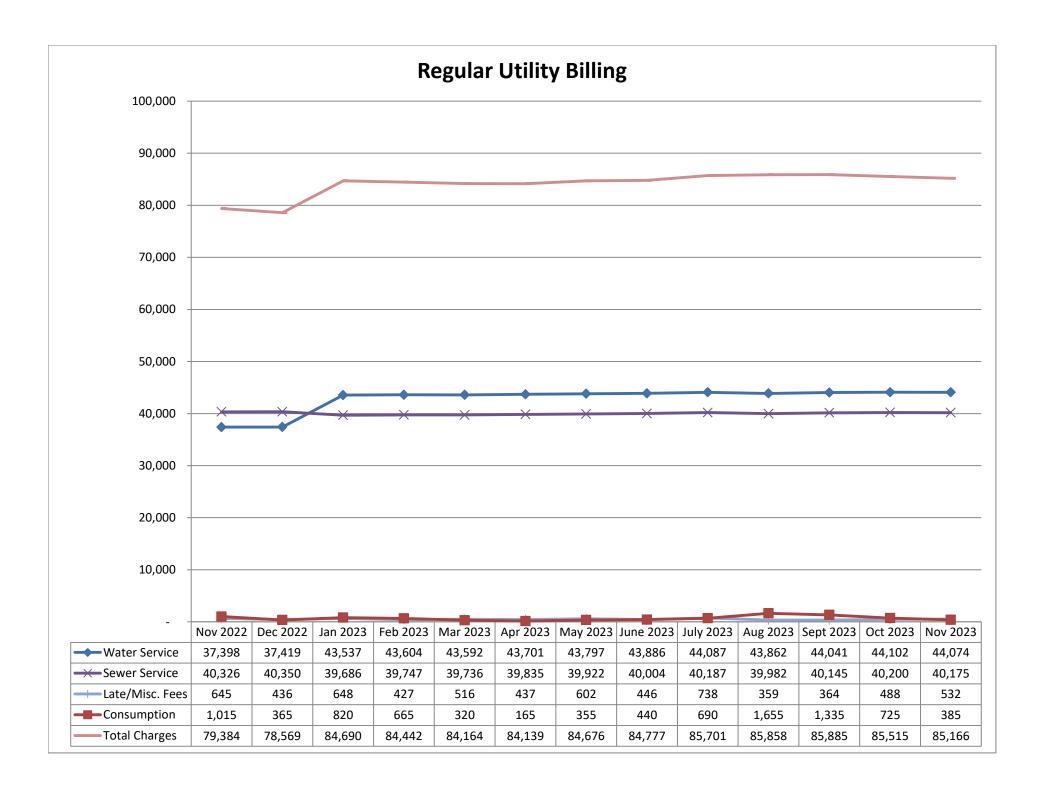

#### Revenues

|             |                                                | History        |                |                    |                   | Bud         | Budget Difference |           |          | Projections |             |             |             |
|-------------|------------------------------------------------|----------------|----------------|--------------------|-------------------|-------------|-------------------|-----------|----------|-------------|-------------|-------------|-------------|
|             |                                                | 2021<br>Actual | 2022<br>Actual | 2023<br>Jan - Sept | 2023<br>Projected | 2023        | 2024              | \$ Change | % Change | 2025        | 2026        | 2027        | 2028        |
| 1 R         | ates                                           |                |                |                    |                   |             |                   |           |          |             |             |             |             |
| 2           | Residential Water (Monthly)                    | 81.40          | 80.60          | 93.80              | 93.80             | 93.80       | 99.90             | 6.10      | 6.51%    | 108.40      | 111.70      | 115.10      | 118.60      |
| 3           | Residential Sewer (Monthly)                    | 75.25          | 87.00          | 85.50              | 85.50             | 85.50       | 90.00             | 4.50      | 5.26%    | 97.60       | 100.50      | 103.50      | 106.60      |
| 4           | <b>Total Residential Monthly Charge</b>        | 156.65         | 167.60         | 179.30             | 179.30            | 179.30      | 189.90            | 10.60     | 5.91%    | 206.00      | 212.20      | 218.60      | 225.20      |
| 5           | Prepaid Connection - Water (Monthly)           | 69.00          | 34.50          | 39.00              | 34.50             | 39.00       | 41.50             | 2.50      | 6.41%    | 45.00       | 46.40       | 47.80       | 49.20       |
| 6           | Prepaid Connection - Sewer (Monthly)           | 61.50          | 35.30          | 35.60              | 35.30             | 35.60       | 37.50             | 1.90      | 5.33%    | 40.70       | 41.90       | 43.20       | 44.50       |
| 7           | <b>Total Prepaid Connection Monthly Charge</b> | 65.25          | 69.80          | 74.60              | 69.80             | 74.60       | 79.00             | 4.40      | 5.90%    | 85.70       | 88.30       | 91.00       | 93.70       |
| 8           | Water - Metered Charges                        | 3,524          | 6,124          | 8,899              | 11,499            | 8,899       | 11,729            | 2,830     | 31.80%   | 12,726      | 13,108      | 13,501      | 13,906      |
| 9           | Water Connection & Capital Facilities Charge   | 3,670          | 3,670          | 3,450              | 3,090             | 3,450       | 4,435             | 985       | 28.55%   | 4,435       | 4,435       | 4,435       | 4,435       |
| 10          | Sewer Connection & Capital Facilities Charge   | 4,130          | 4,130          | 4,350              | 4,210             | 4,350       | 5,565             | 1,215     | 27.93%   | 5,565       | 5,565       | 5,565       | 5,565       |
| 11          | Total Connection & Capital Facilities Charge   | 7,800          | 7,800          | 7,800              | 7,800             | 7,800       | 10,000            | 2,200     | 28.21%   | 10,000      | 10,000      | 10,000      | 10,000      |
| 12 <b>C</b> | onnections                                     |                |                |                    |                   |             |                   |           |          |             |             |             |             |
| 13          | # of Residential Connections                   | 440            | 440            | 458                | 458               | 458         | 458               | 0         | 0.00%    | 459         | 460         | 461         | 462         |
| 14          | # of Prepaid Connections                       | 22             | 22             | 18                 | 18                | 20          | 20                | 0         | 0.00%    | 18          | 18          | 18          | 18          |
| 15          | # of New Connections (not Prepaid)             | 2              | 4              | 3                  | 3                 | 2           | 3                 | 1         | 50.00%   | 1           | 1           | 1           | 1           |
| 16 R        | evenues                                        |                |                |                    |                   |             |                   |           |          |             |             |             |             |
| 17          | Total Water Revenues                           | 454,062        | 455,260        | 399,792            | 535,226           | 533,784     | 570,759           | 36,976    | 6.93%    | 606,787     | 626,606     | 647,058     | 668,146     |
| 18          | Total Sewer Revenues                           | 412,689        | 482,569        | 358,676            | 478,283           | 478,452     | 503,626           | 25,174    | 5.26%    | 546,372     | 563,810     | 581,893     | 600,602     |
| 19          | Total Penalties & Fees                         | 2,751          | 7,892          | 4,638              | 6,184             | 8,860       | 6,555             | (2,305)   | -26.01%  | 7,036       | 7,263       | 7,498       | 7,741       |
| 20          | Capital Facilities Charges & Connection Fees   | 58,400         | 43,800         | 21,900             | 21,900            | 15,600      | 30,000            | 14,400    | 92.31%   | 10,000      | 10,000      | 10,000      | 10,000      |
| 21          | Interest Income                                | 506            | 7,306          | 22,235             | 33,352            | 3,735       | 3,735             | 0         | 0.00%    | 3,735       | 3,735       | 3,735       | 3,735       |
| 22          | Miscellaneous Revenues                         | 16,788         | 2,436          | 12,300             | 12,300            | 0           | 0                 | 0         | 0.00%    | 0           | 0           | 0           | 0           |
|             |                                                |                |                |                    |                   |             |                   |           |          |             |             |             |             |
| To          | otal Revenues                                  | \$945,197      | \$999,262      | \$819,541          | \$1,087,245       | \$1,040,431 | \$1,114,675       | \$74,244  | 7.14%    | \$1,173,930 | \$1,211,415 | \$1,250,184 | \$1,290,224 |
|             |                                                |                |                | 0/ \\/o4           | tor Bouganus      | E2 720/     | E2 120/           |           |          |             |             |             |             |