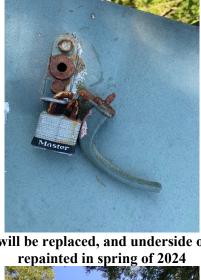

Date: 11/8/2023

Latch will be replaced, and underside of hatch

Underside of hatch with intact perimeter gasket

Unfortunately, the photo taken of the reservoir vent by the purveyor is a video. The vent structure and screen meet DOH standards.

Treated water fitting badly corroded. Will be replaced

NaOCl, FeCl2, and KMnO4 feed equipment room