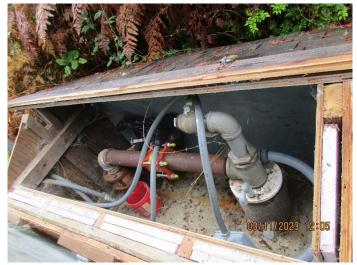

Well 2 well head and enclosure

Date: 11/8/2023

Well 2 well head and enclosure

Well 4 well head. Instrument cable (black) entered well casing measures water level

Well 4 well head

Well 4 and Well 4 WTP generator