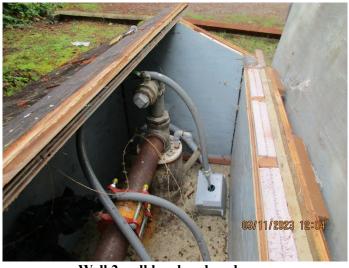

Well 2 well head and enclosure

Date: 11/8/2023

Well 2 well head and enclosure

Well 4 well head. Instrument cable (black) entered well casing measures water level

Well 4 well head

Well 4 and Well 4 WTP generator