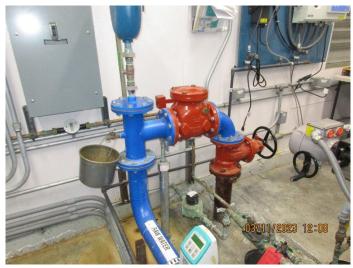

Reservoir overflow outlet with secure screen

Base of reservoir with off-line "pit" booster station

Date: 11/8/2023

Well 2 supply to WTP

Metering and chem injection of Well 2 supply

Chemical feed line sleeves and production meter

Treated water fitting badly corroded. Will be replaced

NaOCl, FeCl2, and KMnO4 feed equipment room