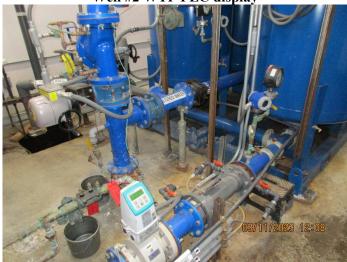

#### **SECTION 3: OTHER TREATMENTS**

Well #2 and Well #4 are treated by their own water treatment plants. The two plants are very similar in that they employ MnO2 media in multiple pressure filters, use sodium hypochlorite and KMnO4 as oxidants, and use FeCl2 as an arsenic adsorbent. There are 6 pressure filters operating at Well #2 and 7 operating at Well #4).

All three treatment chemicals are applied prior to the filters. Filters are operated in parallel mode. Backwash is initiated after 13 hours of run time at each WTP, with 7 minutes of backwash per filter. Each pressure filter is backwashed during each backwash cycle.