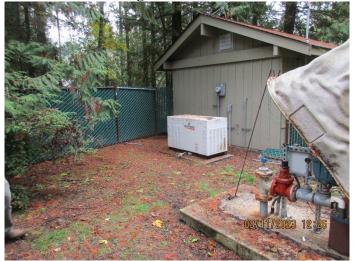

Well 2 well head and enclosure

Date: 11/8/2023

Well 2 well head and enclosure

Well 4 well head. Instrument cable (black) entered well casing measures water level

Well 4 well head

Well 4 and Well 4 WTP generator