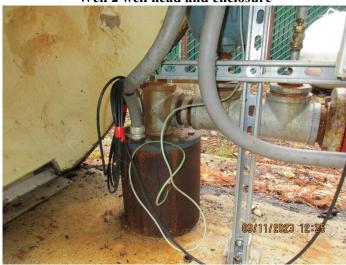

Well 2 well head and enclosure

Date: 11/8/2023

Well 2 well head and enclosure

Well 4 well head. Instrument cable (black) entered well casing measures water level

Well 4 well head

Well 4 and Well 4 WTP generator