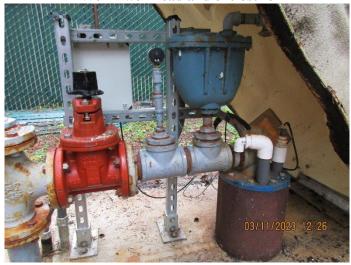

Reservoir overflow outlet with secure screen

Base of reservoir with off-line "pit" booster station

Date: 11/8/2023

Well 2 supply to WTP

Metering and chem injection of Well 2 supply

Chemical feed line sleeves and production meter

Treated water fitting badly corroded. Will be replaced

NaOCl, FeCl2, and KMnO4 feed equipment room