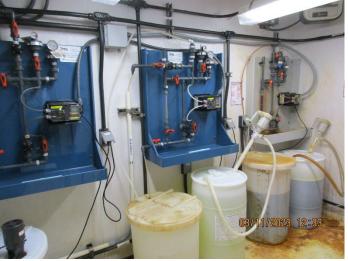

#### **SECTION 3: OTHER TREATMENTS**

Well #2 and Well #4 are treated by their own water treatment plants. The two plants are very similar in that they employ MnO2 media in multiple pressure filters, use sodium hypochlorite and KMnO4 as oxidants, and use FeCl2 as an arsenic adsorbent. There are 6 pressure filters operating at Well #2 and 7 operating at Well #4).

All three treatment chemicals are applied prior to the filters. Filters are operated in parallel mode. Backwash is initiated after 13 hours of run time at each WTP, with 7 minutes of backwash per filter. Each pressure filter is backwashed during each backwash cycle.

The filter to waste and backwash discharge has an air gap. Backwash and filter to waste discharge to the district's sewer system.

In-line turbidity meters have been turned off. The in-line chlorine residual and pH meter output may or may not be used in controlling chemical feed. It's not clear (to me) what controls the rate of FeCl2 feed to influent water. The district requests DOH schedule a technical service visit to review in detail their arsenic treatment processes in order to optimize treatment results.

Treated water fitting badly corroded. Will be replaced

NaOCl, FeCl2, and KMnO4 feed equipment room