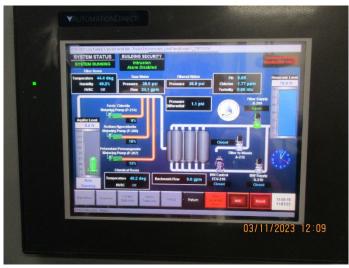

The filter to waste and backwash discharge has an air gap. Backwash and filter to waste discharge to the district's sewer system.

In-line turbidity meters have been turned off. The in-line chlorine residual and pH meter output may or may not be used in controlling chemical feed. It's not clear (to me) what controls the rate of FeCl2 feed to influent water. The district requests DOH schedule a technical service visit to review in detail their arsenic treatment processes in order to optimize treatment results.