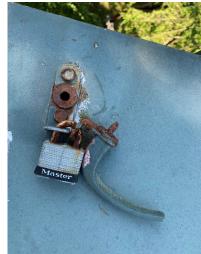

#### SIGNIFICANT DEFICIENCIES\* - BY DECEMBER 22, 2023

1. Reconnect the electrical conduit to the junction box located in the enclosure for Well 2.

Date: 11/8/2023

Latch will be replaced, and underside of hatch

Underside of hatch with intact perimeter gasket

Unfortunately, the photo taken of the reservoir vent by the purveyor is a video. The vent structure and screen meet DOH standards.