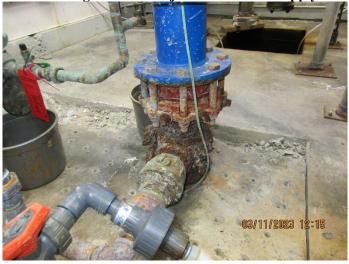

#### SIGNIFICANT DEFICIENCIES\* - BY DECEMBER 22, 2023

1. Reconnect the electrical conduit to the junction box located in the enclosure for Well 2.

Well #2 is the lead well, and currently delivers about 30 gpm. I observed metered production into the Well #2 WTP at 25 gpm. Discharge from the well is throttled due to excessive drawdown. If not throttled, the pump will draw in air and begin to cavitate.

Well #4 and its pump are rated for production of about 100 gpm but is throttled down to about 60 gpm to avoid tripping out the motor starter (overload protection). Reportedly, the motor starter is poorly matched with the electrical current needs of the well pump operating at full capacity. The district intends to rectify this imbalance soon.