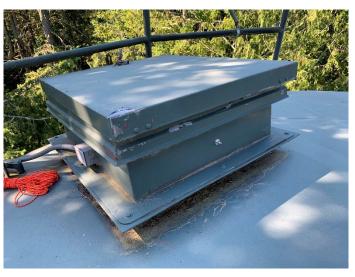

Date: 11/8/2023

Latch will be replaced, and underside of hatch

Underside of hatch with intact perimeter gasket

Unfortunately, the photo taken of the reservoir vent by the purveyor is a video. The vent structure and screen meet DOH standards.